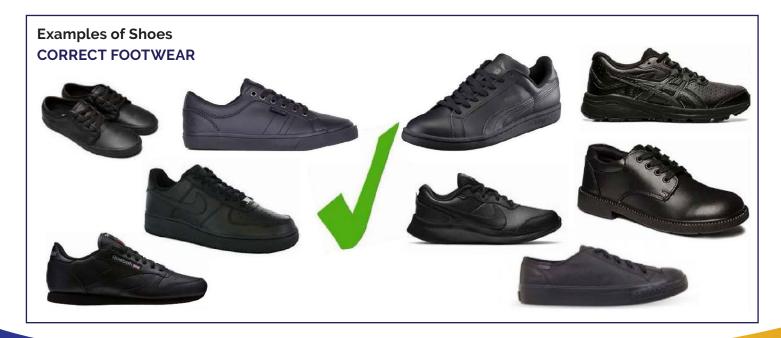

# Dress Code Junior Campus (Prep - Year 6)

| P-6 Uniform Items | Detail                                                                                                                                                                         | Must be<br>purchased from<br>the college |
|-------------------|--------------------------------------------------------------------------------------------------------------------------------------------------------------------------------|------------------------------------------|
| Shirt             | NSC Polo shirt: P-6 Royal Blue & Yellow                                                                                                                                        |                                          |
| Jumper            | NSC Black college jumper (zip-up) - cross campus                                                                                                                               | <b>/</b>                                 |
| Skorts            | NSC Black college skorts logo must be visible                                                                                                                                  | 1                                        |
| Shorts            | NSC Black college shorts – cross campus, worn below mid-thigh, loose fit, logo must be visible                                                                                 | <b>✓</b>                                 |
| Track pants       | Plain black track pants                                                                                                                                                        |                                          |
| Stockings         | Beige or black stockings, no patterned stockings (not footless)                                                                                                                |                                          |
| Socks             | Plain white or black socks, no markings (worn visibly, below mid-calf)                                                                                                         |                                          |
| Shoes             | Black shoes or joggers made from leather, suede or vinyl.  Canvas or mesh-style not permitted. No coloured laces. No shoes above ankle height. No boots.  (See examples below) |                                          |
| NSC Hat           | NSC Bucket hat. NO HAT – NO PLAY                                                                                                                                               | <b>/</b>                                 |

| Detail                                                                                                                                                  | Must be<br>purchased from<br>the college                                                                                                                                                                                                                                                                                                                                                                                                                                                                                                                                                                                                                                      |  |  |  |
|---------------------------------------------------------------------------------------------------------------------------------------------------------|-------------------------------------------------------------------------------------------------------------------------------------------------------------------------------------------------------------------------------------------------------------------------------------------------------------------------------------------------------------------------------------------------------------------------------------------------------------------------------------------------------------------------------------------------------------------------------------------------------------------------------------------------------------------------------|--|--|--|
| Monday, Tuesday, Thursday and Friday                                                                                                                    |                                                                                                                                                                                                                                                                                                                                                                                                                                                                                                                                                                                                                                                                               |  |  |  |
| NSC Polo shirt: Yr 7-9 Royal Blue & Black, Yr 10-12 Royal Blue & White                                                                                  |                                                                                                                                                                                                                                                                                                                                                                                                                                                                                                                                                                                                                                                                               |  |  |  |
| NSC Black college skirt, worn below mid-thigh (no alterations in length – logo visible)                                                                 | <b>√</b>                                                                                                                                                                                                                                                                                                                                                                                                                                                                                                                                                                                                                                                                      |  |  |  |
| NSC Black college shorts, worn below mid-thigh, loose fit, logo visible                                                                                 | 1                                                                                                                                                                                                                                                                                                                                                                                                                                                                                                                                                                                                                                                                             |  |  |  |
| NSC black college jumper (zip up)                                                                                                                       |                                                                                                                                                                                                                                                                                                                                                                                                                                                                                                                                                                                                                                                                               |  |  |  |
| As provided – Year 12 only                                                                                                                              | <b>/</b>                                                                                                                                                                                                                                                                                                                                                                                                                                                                                                                                                                                                                                                                      |  |  |  |
| Plain black track pants                                                                                                                                 |                                                                                                                                                                                                                                                                                                                                                                                                                                                                                                                                                                                                                                                                               |  |  |  |
| Plain black business dress pants                                                                                                                        |                                                                                                                                                                                                                                                                                                                                                                                                                                                                                                                                                                                                                                                                               |  |  |  |
| Beige or black stockings, no patterned stockings (not footless)                                                                                         |                                                                                                                                                                                                                                                                                                                                                                                                                                                                                                                                                                                                                                                                               |  |  |  |
| Plain white or black socks, no markings (worn visibly, below mid-calf)                                                                                  |                                                                                                                                                                                                                                                                                                                                                                                                                                                                                                                                                                                                                                                                               |  |  |  |
| Black shoes or joggers made from leather, suede or vinyl. Canvas or mesh-style not permitted. No coloured laces. No shoes above ankle height. No boots. |                                                                                                                                                                                                                                                                                                                                                                                                                                                                                                                                                                                                                                                                               |  |  |  |
|                                                                                                                                                         | Monday, Tuesday, Thursday and Friday  NSC Polo shirt: Yr 7-9 Royal Blue & Black, Yr 10-12 Royal Blue & White  NSC Black college skirt, worn below mid-thigh (no alterations in length – logo visible)  NSC Black college shorts, worn below mid-thigh, loose fit, logo visible  NSC black college jumper (zip up)  As provided – Year 12 only  Plain black track pants  Plain black business dress pants  Beige or black stockings, no patterned stockings (not footless)  Plain white or black socks, no markings (worn visibly, below mid-calf)  Black shoes or joggers made from leather, suede or vinyl.  Canvas or mesh-style not permitted. No coloured laces. No shoes |  |  |  |